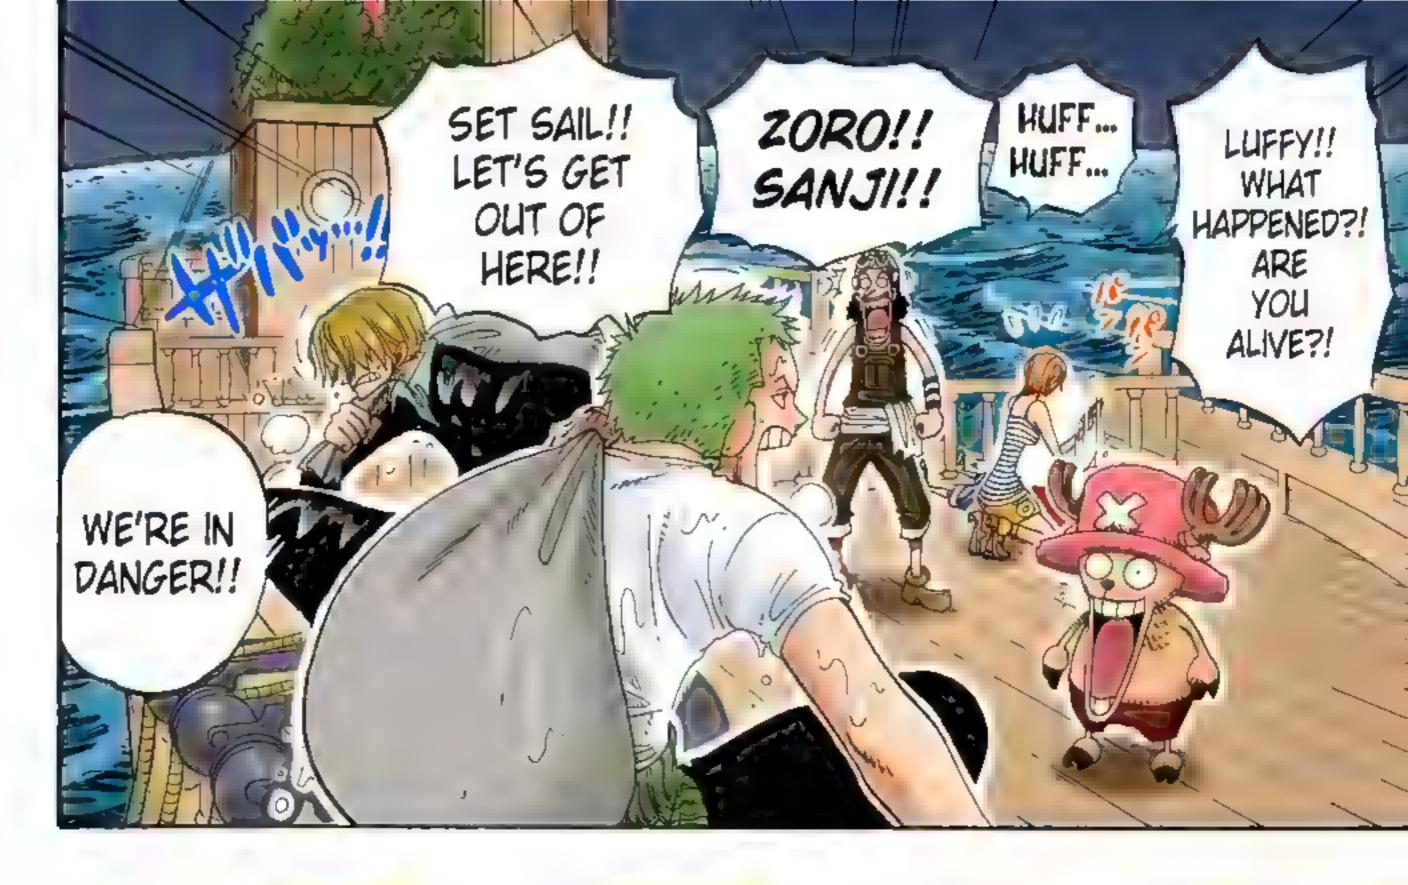

First printing, January 2010 Ninth printing, August 2016

onkey D. Luffy started out as V just a kid with a dream—to become the greatest pirate in history! Stirred by the tales of pirate "Red-Haired" Shanks, Luffy vowed to become a pirate himself. That was before the enchanted Devil Fruit gave Luffy the power to stretch like rubber, at the cost of being unable to swim—a serious handicap for an aspiring sea dog. Undeterred, Luffy set out to sea and recruited some crewmates: master swordsman Zoro; treasure-hunting thief Nami; lying sharpshooter Usopp; the high kicking chef Sanji; and the latest addition, Chopper—the walkin' talkin' reindeer doctor.

Luffy and crew fight to help Princess Vivi save her war-torn and drought-ravaged kingdom from the evil Sir Crocodile and his secret criminal organization, the Baroque Works. But Crocodile's true objective was to get his hands on the most destructive weapon of the ancient world, Pluton! With such a weapon, world domination would be his! After numerous hair-raising battles, Crocodile and Baroque Works are defeated and the kingdom is saved. The people rejoice and Luffy and the others recover from their wounds. But there is little time to rest as the Marines are hot on their tail! So Luffy and crew bid farewell to Vivi and set sail once more. Their hears are heavy, but they all find solace in the friendship that remains forever in their hearts.